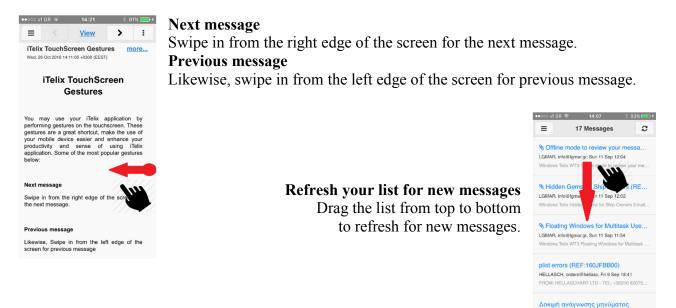

## Windows Telix Suite iTelix TouchScreen Gestures

You may use your iTelix application by performing gestures on the touchscreen. These gestures are a great shortcut, make the use of your mobile device easier and enhance your productivity and sense of using iTelix application. Some of the most popular gestures below: