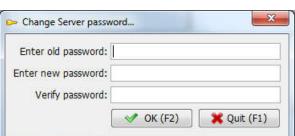

# From your WT3 menu select: Tools | Options | Change Password

Some tips for better password security: