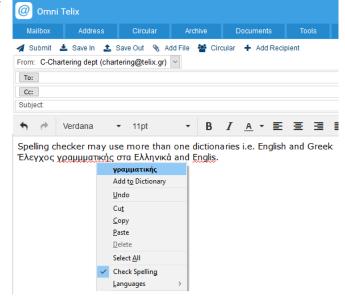

# OMNi TELiX **Spelling check**

OMNi automatically checks the spelling of words. As soon as you finish typing a word, it is checked against the words in the installed dictionary of your browser. If the word is not found in the dictionary, it will be underlined in red, as in the example aside: