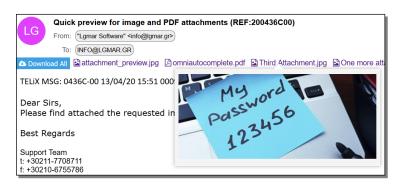

## OMNi TELiX **Quick preview for image and pdf attachments**

Quick and easy: Place your mouse over the attached image or pdf for a preview of the related attachment.

OMNi offers a wide range of features related to attachments, like: