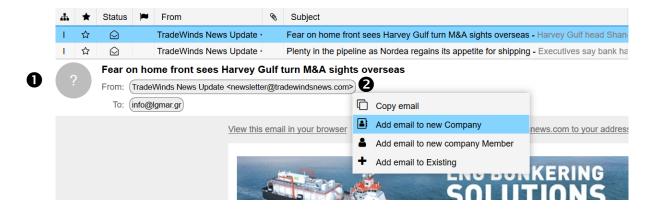

## OMNi Telix **Quick Add Email Address from Message**

You may easily update your address book directly from an incoming message. Just right click on the email address bubble:

- Sender for the specific message is not in your address book and appears as "unknown" with a round grey question mark.
- 2 Right click on the email address bubble to update your address book or circular list.

The following update options are available:

- Add email to new Company
  To create a new addressee with the selected email address
- Add email to new company Member
  To create a new member with this email address
- Add email to Existing
  To add the specific email address to an existing Company or Member or Circular list.